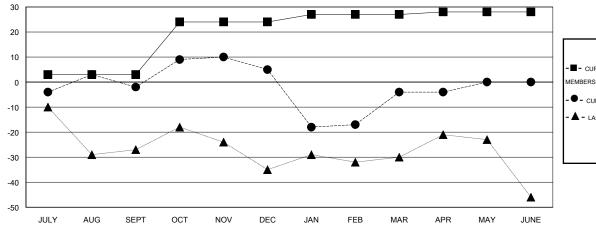

## District 27 E1

Results as of: 4/30/2015

GMT: Judy Hankom LOCATION WISCONSIN GMT CA 1

| - CURRENT YEAR GOALS FOR NEW |  |
|------------------------------|--|
| MEMBERS                      |  |

- CURRENT YEAR ACTUAL MEMBERS

- ▲ - LAST YEAR ACTUAL MEMBERS

| DROPPED CLUBS: 1 |     |
|------------------|-----|
| DROPPED MEMBERS  |     |
| DECEASED         | 17  |
| CLUB CANCELLED   | 0   |
| OTHER            | 120 |
| TOTAL            | 137 |